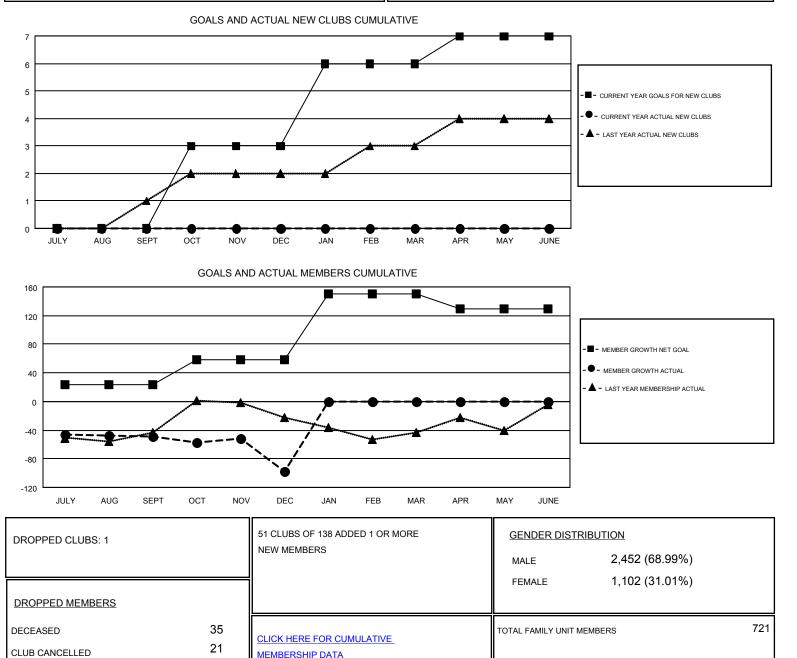

## STACEY JONES GMT

Results as of: 12/31/2017

| GMT | CA   | 1 |
|-----|------|---|
| 0   | 0, 1 | 1 |

|                       | Club          | s         |               |                       | Ме                        | mbers                   |                                                    |
|-----------------------|---------------|-----------|---------------|-----------------------|---------------------------|-------------------------|----------------------------------------------------|
| RESULTS FOR 2017-2018 |               |           |               | RESULTS FOR 2017-2018 |                           |                         |                                                    |
| QUARTER               | NEW CLUB GOAL | NEW CLUBS | DROPPED CLUBS | QUARTER               | MEMBER GROWTH NET<br>GOAL | MEMBER GROWTH<br>ACTUAL | DROPPED<br>MEMBERS ACTUAL<br>(including transfers) |
| JULY/AUG/SEPT         | 0             | 0         | 0             | JULY/AUG/SEPT         | 24                        | 75                      | 111                                                |
| OCT/NOV/DEC           | 3             | 0         | 1             | OCT/NOV/DEC           | 34                        | 87                      | 129                                                |
| JAN/FEB/MAR           | 3             | 0         | 0             | JAN/FEB/MAR           | 92                        | 0                       | 0                                                  |
| APR/MAY/JUNE          | 1             | 0         | 0             | APR/MAY/JUNE          | -21                       | 0                       | 0                                                  |